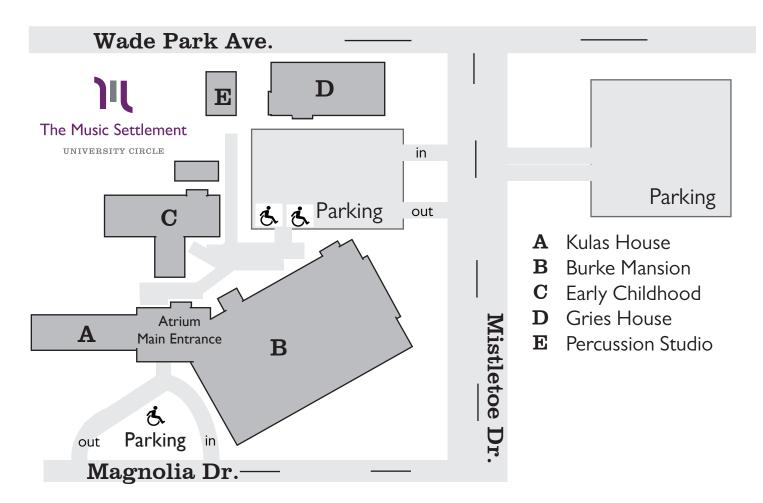

## The Music Settlement 11125 Magnolia Dr., Cleveland, OH 44106 // (216) 421-5806 xt. 100

Turn hard left at the stoplight onto Wade Park Ave (.7 mi)

Turn right onto Mistletoe Drive

Park in the lot on the left or the right side of Mistletoe Drive

From the east to University Circle

Take Cedar Rd. to Carnegie Ave.

Turn right onto Magnolia Dr.

Turn left onto Mistletoe Drive. Park in the lot on the left or the right side of Mistletoe Drive